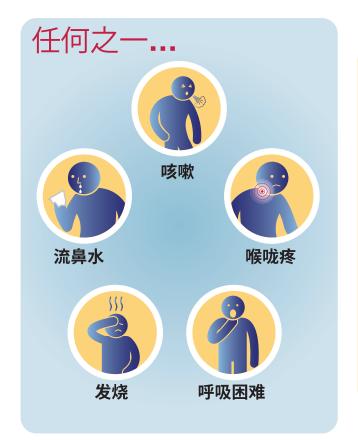

## 一种新型感染在中 国武汉被发现

(新型冠状病毒)

如果您在过去14天内去过中国武汉,并且出现以下 **任何**症状之一,请与医疗保健专业人员联系。

如果您在前往的14天前的14天前的14天前,并他打的压力,并他打的诉决,并他打的诉决,并他打的诉决,并他打的诉决,并是要的,以为的,是是是是一个。

## 一种新型感染在中 国武汉被发现

(新型冠状病毒)

如果您在过去14天内去过中国武汉,并且出现以下 **任何**症状之一,请与医疗保健专业人员联系。