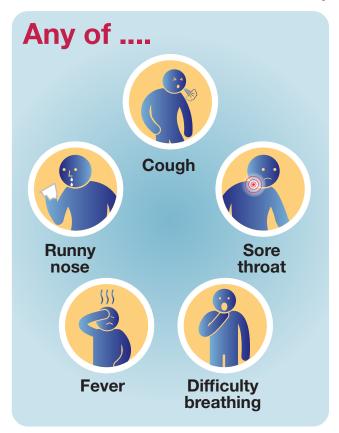

## A new infection has been detected in Wuhan, China

(Novel Coronavirus)

If you have been to Wuhan, China, in the last 14 days and develop **ANY** of these symptoms, contact a healthcare professional

If you develop symptoms within 14 days of travel to Wuhan, please stay indoors and avoid contact with others where possible. Ring 111 or call your GP and tell them that you have travelled to Wuhan, for free advice and treatment.