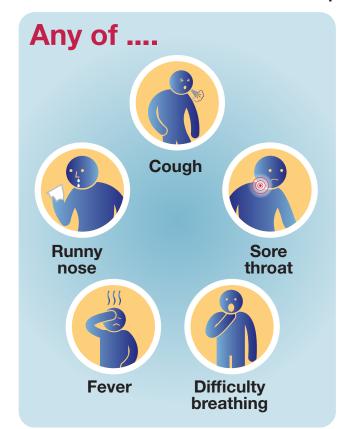

## 一种新型感染在中 国武汉被发现

(新型冠状病毒)

如果您在过去14天内去过中国武汉,并且出现以下 **任何**症状之一,请与医疗保健专业人员联系。

如果您在前往的14天前的14天前的14天前,并他打的压力,并他打的诉决,并他打的诉决,并他打的诉决,并他打的诉决,并是要的,以为的,是是是是一个。

## 一种新型感染在中 国武汉被发现

(新型冠状病毒)

如果您在过去14天内去过中国武汉,并且出现以下 **任何**症状之一,请与医疗保健专业人员联系。