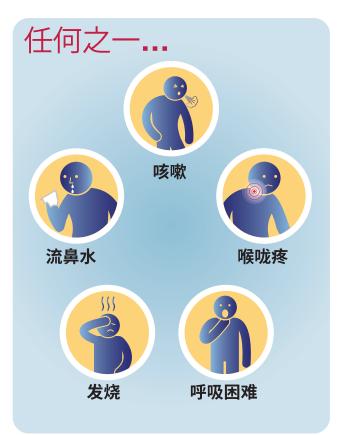

## 一种新型感染在中 国武汉被发现

(新型冠状病毒)

如果您在过去14天内去过中国武汉,并且出现以下 **任何**症状之一,请与医疗保健专业人员联系。

如果您在前往的14天前的14天前的14天前,并他打的压力,并他打的诉决,并他打的诉决,并他打的诉决,并他打的诉决,并是要的,以为的,是是是是一个。

## 一种新型感染在中 国武汉被发现

(新型冠状病毒)

如果您在过去14天内去过中国武汉,并且出现以下 **任何**症状之一,请与医疗保健专业人员联系。