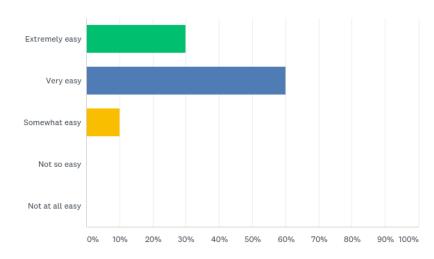

# Q2: How easy is it to find the information you are looking for on the LMP Blog

| ANSWER CHOICES  | RESPONSES |    |
|-----------------|-----------|----|
| Extremely easy  | 30.00%    | 3  |
| Very easy       | 60.00%    | 6  |
| Somewhat easy   | 10.00%    | 1  |
| Not so easy     | 0.00%     | 0  |
| Not at all easy | 0.00%     | 0  |
| TOTAL           |           | 10 |