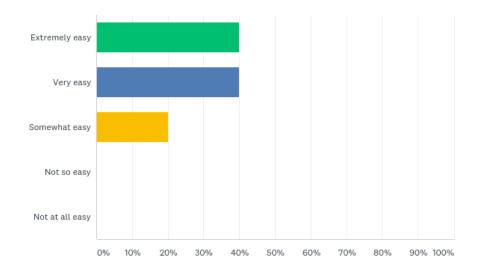

### Q4: How easy is it to understand the information on the LMP Blog?

| ANSWER CHOICES  | RESPONSES |    |
|-----------------|-----------|----|
| Extremely easy  | 40.00%    | 4  |
| Very easy       | 40.00%    | 4  |
| Somewhat easy   | 20.00%    | 2  |
| Not so easy     | 0.00%     | 0  |
| Not at all easy | 0.00%     | 0  |
| TOTAL           |           | 10 |