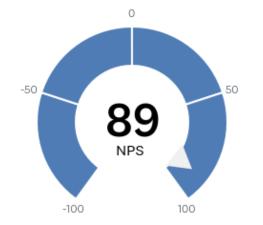

## Q5: How likely is it that you would recommend the LMP Blog to a friend or colleague?

| DETRACTORS (0- | PASSIVES (7- | PROMOTERS (9- | NET PROMOTER® |
|----------------|--------------|---------------|---------------|
| 6)             | 8)           | 10)           | SCORE         |
| 0              | 11%          | 89%           | 89            |
| 0              | 1            | 8             |               |