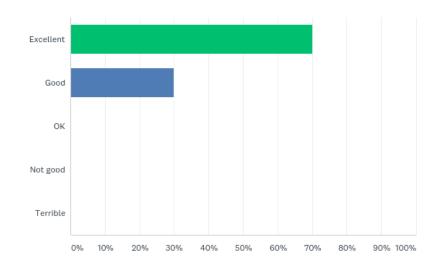

### Q1: Overall, what do you think of the LMP Blog?

| ANSWER CHOICES | RESPONSES |    |
|----------------|-----------|----|
| Excellent      | 70.00%    | 7  |
| Good           | 30.00%    | 3  |
| ок             | 0.00%     | 0  |
| Not good       | 0.00%     | 0  |
| Terrible       | 0.00%     | 0  |
| TOTAL          |           | 10 |