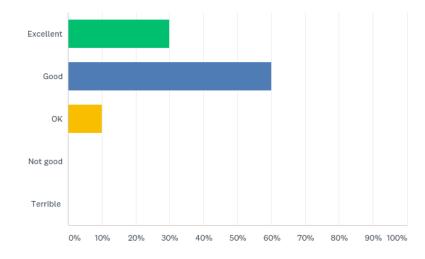

#### Q3: What do you think about the look and feel of the LMP Blog?

| ANSWER CHOICES | RESPONSES |    |
|----------------|-----------|----|
| Excellent      | 30.00%    | 3  |
| Good           | 60.00%    | 6  |
| ок             | 10.00%    | 1  |
| Not good       | 0.00%     | 0  |
| Terrible       | 0.00%     | 0  |
| TOTAL          | 1         | 10 |